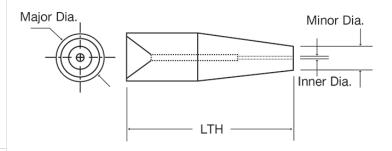

## **Specifications**

| Model           | SP-160                     |
|-----------------|----------------------------|
| Inside Diameter | .0095/.0110"               |
| Length          | .302/.322"                 |
| Large O.D.      | .089/.090"                 |
| Small O.D.      | .030/.040"                 |
| Туре            | Tapered OD sapphire nozzle |

#### Description

Sapphire Nozzles are used where a longer Inner Diameter to Length ratio is desired. Using sapphire nozzles will provide longer life than using metal and we can hold tighter tolerances due to sapphires acceptance of higher surface finish.